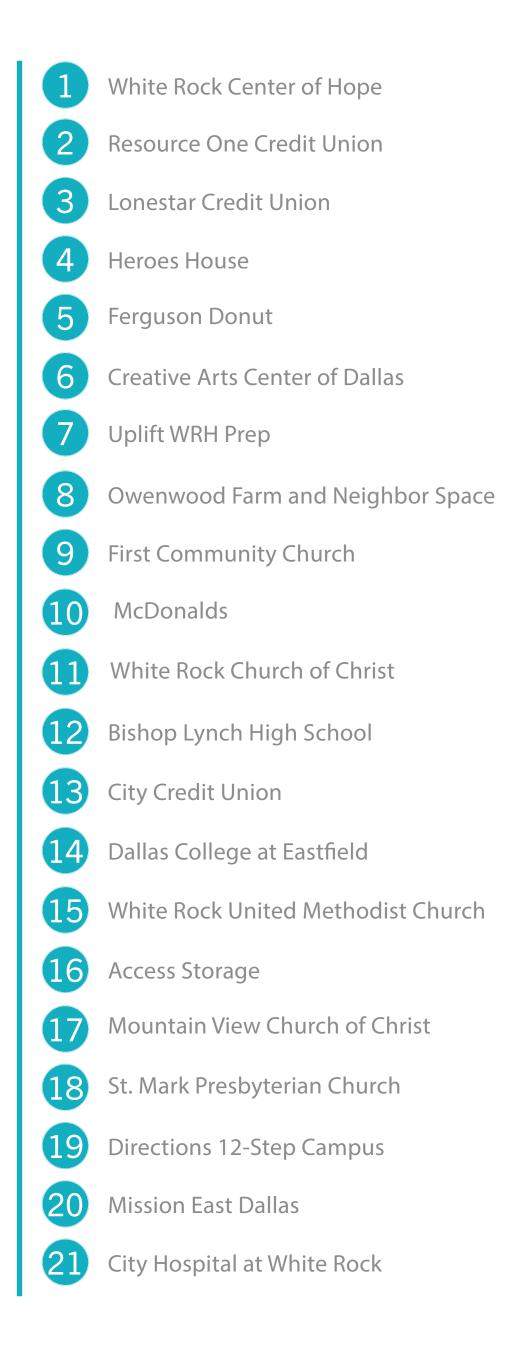

## Ferguson Road Initiative Partner Map

| 22 | Walgreens                      |
|----|--------------------------------|
| 23 | Villas Del Tesoro Apartments   |
| 24 | East Dallas Vet Clinic         |
| 25 | WRH Townhome Apartments        |
| 26 | Nexus Recovery Center          |
| 27 | Family Outreach of East Dallas |
| 28 | Young Chevrolet                |
| 29 | Roy Stanley Masonic Lodge      |
| 30 | Future Partner                 |
| 31 | Future Partner                 |
| 32 | Future Partner                 |
| 33 | Future Partner                 |
| 34 | Future Partner                 |
| 35 | Future Partner                 |
| 36 | Future Partner                 |
| 37 | Future Partner                 |
| 38 | Future Partner                 |
| 39 | Future Partner                 |
| 40 | Future Partner                 |
| 41 | Future Partner                 |
| 42 | Future Partner                 |
|    |                                |