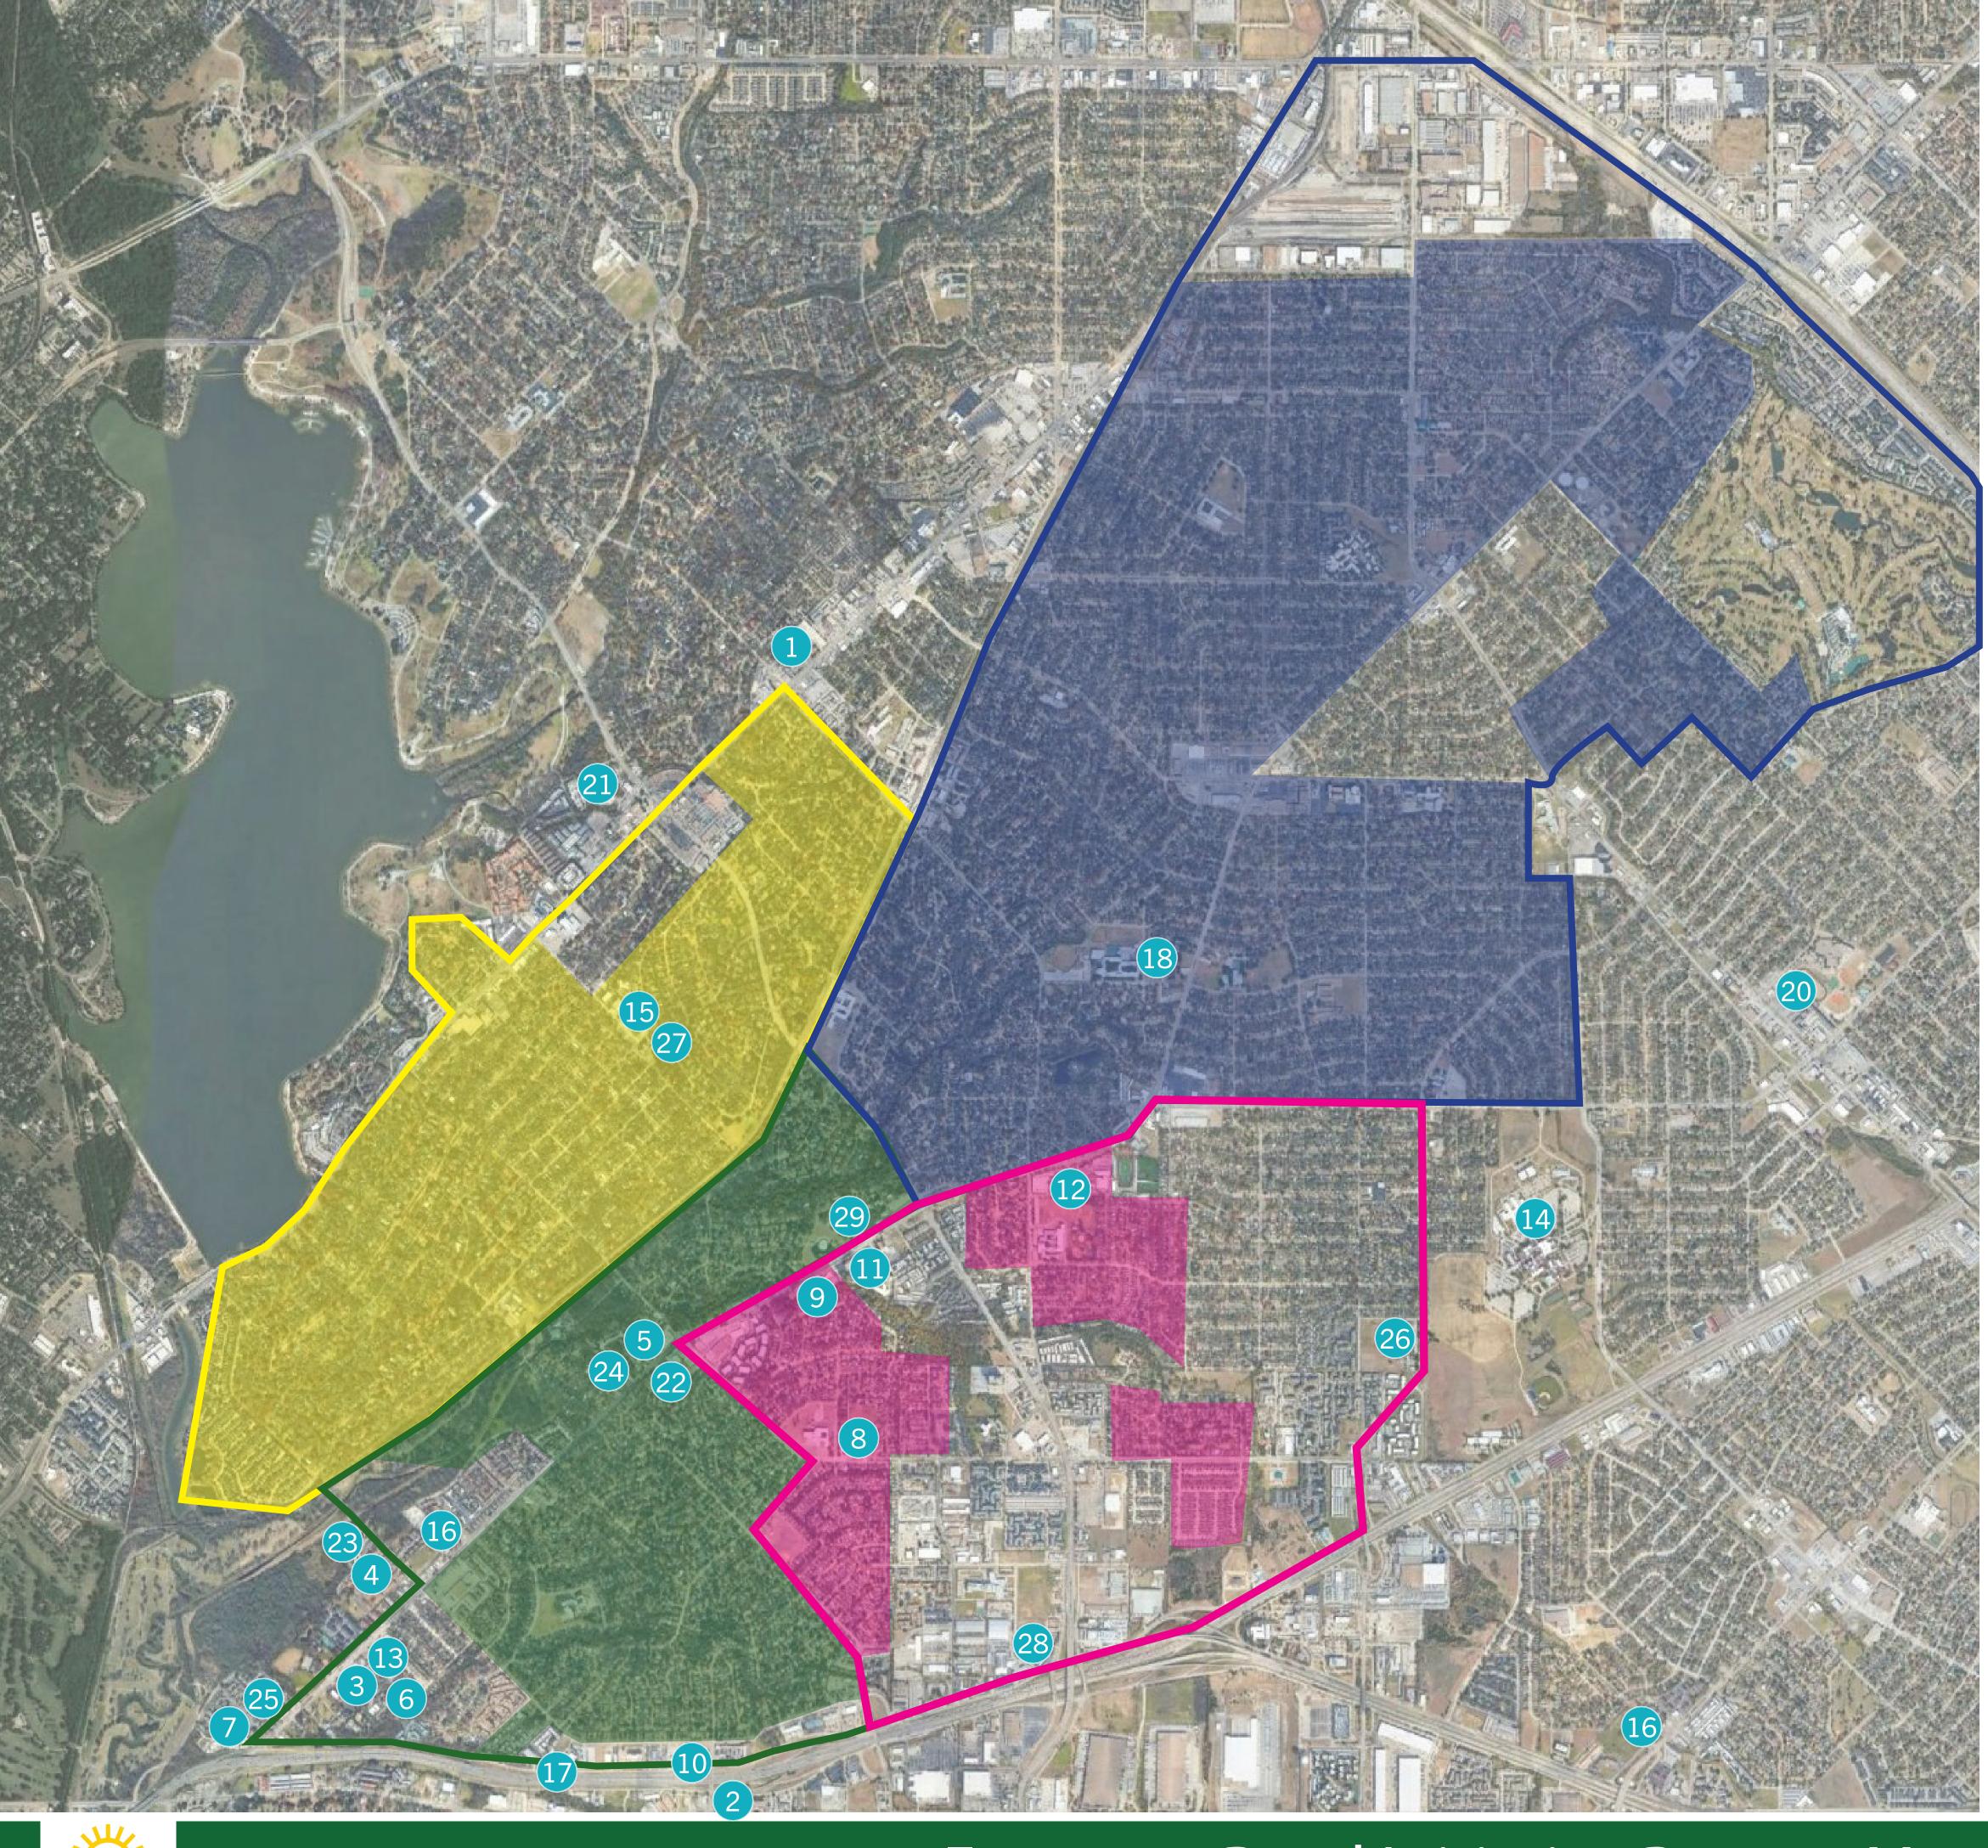

## Ferguson Road Initiative Partner Map

| 22 | Walgreens                      |
|----|--------------------------------|
| 23 | Villas Del Tesoro Apartments   |
| 24 | East Dallas Vet Clinic         |
| 25 | WRH Townhome Apartments        |
| 26 | Nexus Recovery Center          |
| 27 | Family Outreach of East Dallas |
| 28 | Young Chevrolet                |
| 29 | Roy Stanley Masonic Lodge      |
| 30 | Future Partner                 |
| 31 | Future Partner                 |
| 32 | Future Partner                 |
| 33 | Future Partner                 |
| 34 | Future Partner                 |
| 35 | Future Partner                 |
| 36 | Future Partner                 |
| 37 | Future Partner                 |
| 38 | Future Partner                 |
| 39 | Future Partner                 |
| 40 | Future Partner                 |
| 41 | Future Partner                 |
| 42 | Future Partner                 |
|    |                                |

White Rock Hills White Rock East Forest Hills/Casa Linda/Emerald Isle GCVA Casa View