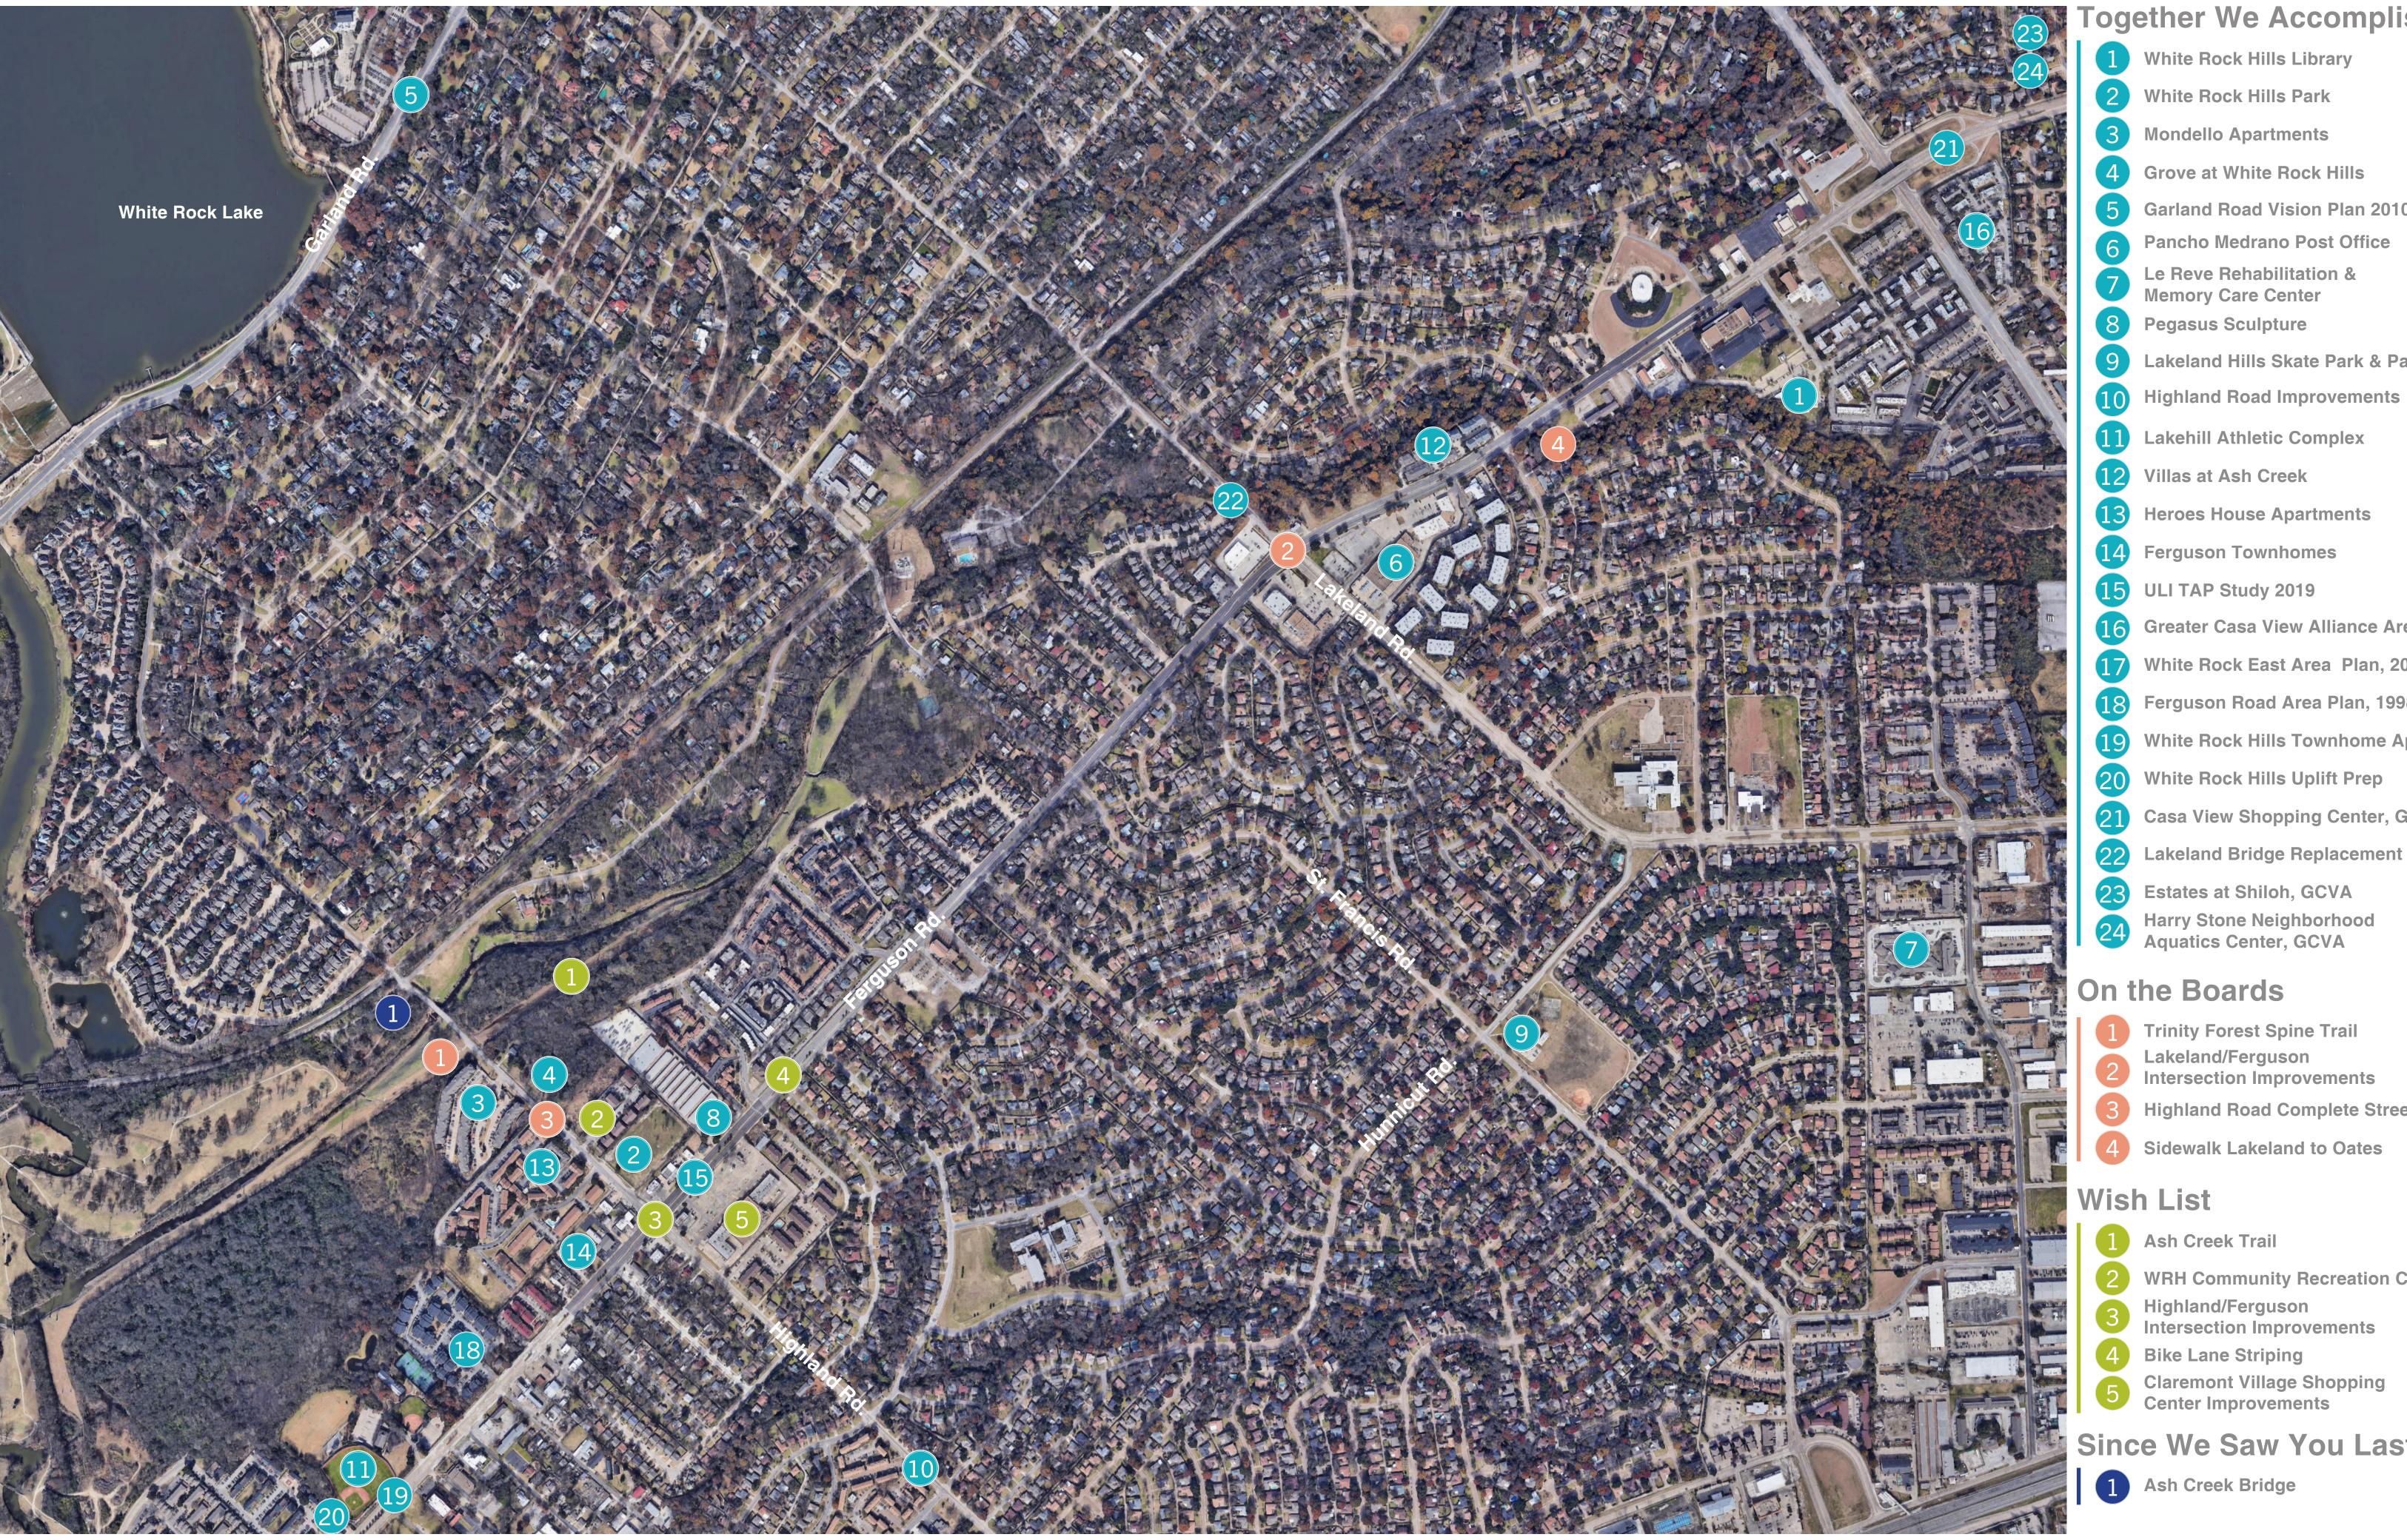

- 1 White Rock Hills Library
  - White Rock Hills Park
  - 3 Mondello Apartments
  - 4 Grove at White Rock Hills
  - **Garland Road Vision Plan 2010**
  - **Pancho Medrano Post Office**
  - Le Reve Rehabilitation &
  - **Memory Care Center**
  - Pegasus Sculpture
  - 9 Lakeland Hills Skate Park & Pavilion
  - 11 Lakehill Athletic Complex

  - 12 Villas at Ash Creek
  - 13 Heroes House Apartments
- 14 Ferguson Townhomes
- **15** ULI TAP Study 2019
- **16** Greater Casa View Alliance Area Plan
- 17 White Rock East Area Plan, 2012
- 18 Ferguson Road Area Plan, 1998
- 19 White Rock Hills Townhome Apartments
- 20 White Rock Hills Uplift Prep
- 21 Casa View Shopping Center, GCVA 2016
- 22 Lakeland Bridge Replacement
- 23 Estates at Shiloh, GCVA
- Harry Stone Neighborhood Aquatics Center, GCVA

## On the Boards

- **Trinity Forest Spine Trail**
- Lakeland/Ferguson
- **Intersection Improvements**
- **Highland Road Complete Street**
- Sidewalk Lakeland to Oates

## Wish List

- 1 Ash Creek Trail
- **WRH Community Recreation Center**
- Highland/Ferguson
- **Intersection Improvements**
- **Bike Lane Striping**
- **Claremont Village Shopping Center Improvements**

## Since We Saw You Last

1 Ash Creek Bridge